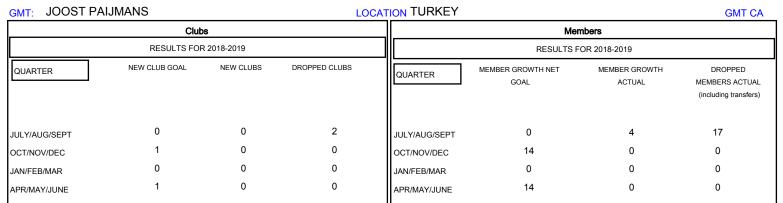

## District 118 U

Results as of: 07/31/2018

| DROPPED CLUBS: 2  DROPPED MEMBERS | 11    | CLUBS OF 64 ADDED 1 OR MORE<br>EW MEMBERS  | GENDER DISTRIBUTION  MALE 463 (41.67%)  FEMALE 648 (58.33%)  Women Percentage Fiscal Year Goal: 55% |          |
|-----------------------------------|-------|--------------------------------------------|-----------------------------------------------------------------------------------------------------|----------|
| DECEASED                          | ) MEI | CLICK HERE FOR CUMULATIVE  MEMBERSHIP DATA | TOTAL FAMILY UNIT MEMBERS FAMILY MEMBERS PAYING HALF                                                | 37<br>19 |
| TOTAL 1                           | 7     |                                            | DUES                                                                                                |          |