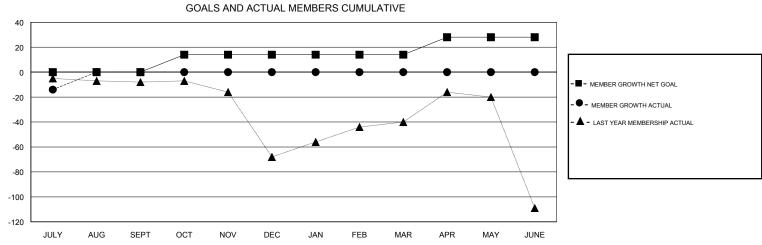

## District 118 U

Results as of: 07/31/2018

| DROPPED CLUBS: 2  DROPPED MEMBERS | 11    | CLUBS OF 64 ADDED 1 OR MORE<br>EW MEMBERS  | GENDER DISTRIBUTION  MALE 463 (41.67%)  FEMALE 648 (58.33%)  Women Percentage Fiscal Year Goal: 55% |          |
|-----------------------------------|-------|--------------------------------------------|-----------------------------------------------------------------------------------------------------|----------|
| DECEASED                          | ) MEI | CLICK HERE FOR CUMULATIVE  MEMBERSHIP DATA | TOTAL FAMILY UNIT MEMBERS FAMILY MEMBERS PAYING HALF                                                | 37<br>19 |
| TOTAL 1                           | 7     |                                            | DUES                                                                                                |          |